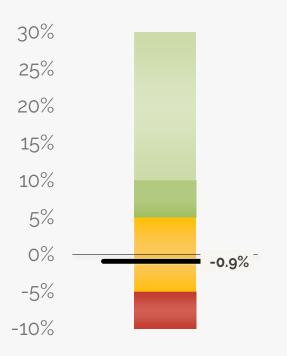

#### **Gross Margin**

Revenue less expenses, divided by revenue

#### -0.9% GROSS MARGIN

The forecasted net income is -\$40k, which is \$5k above the budget. It yields a -0.9% gross margin.