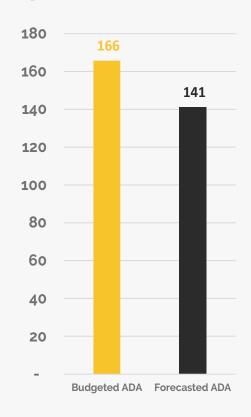

# **Student ADA Expectations**

The school now forecasts 141 ADA for SY22-23. The budget target was 166.