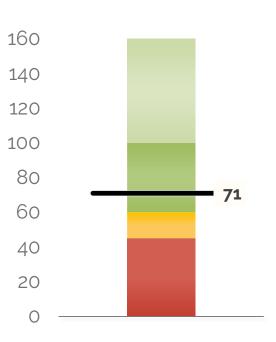

#### **Days of Cash**

Cash balance at year-end divided by average daily expenses

#### 71 DAYS OF CASH AT YEAR'S END

The school will end the year with 71 days of cash. This is above the recommended 60 days