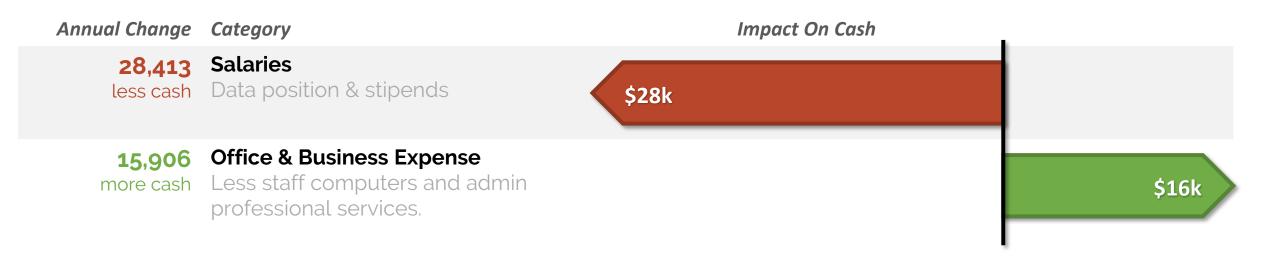

# **Key Forecast Changes This Month**

The March forecast decreased the year-end cash expectation by \$4k. Key changes: