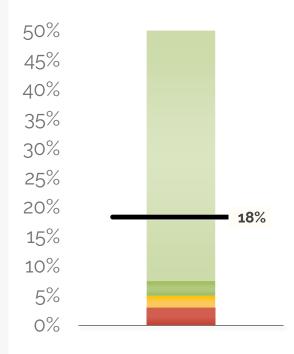

#### **Fund Balance** %

Forecasted Ending Fund Balance
/ Total Expenses

#### **18.37% AT YEAR'S END**

The school is projected to end the year with a fund balance of \$796,056. Last year's fund balance was \$835,692.