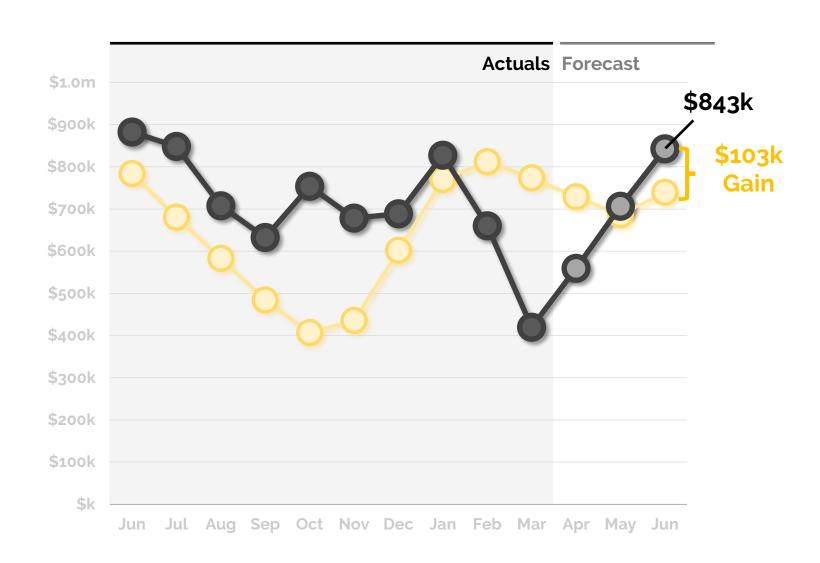

### **Cash Forecast**

# 71 Days of Cash at year's end

We forecast the school's year ending cash balance as **\$843k**, **\$103k** above budget.